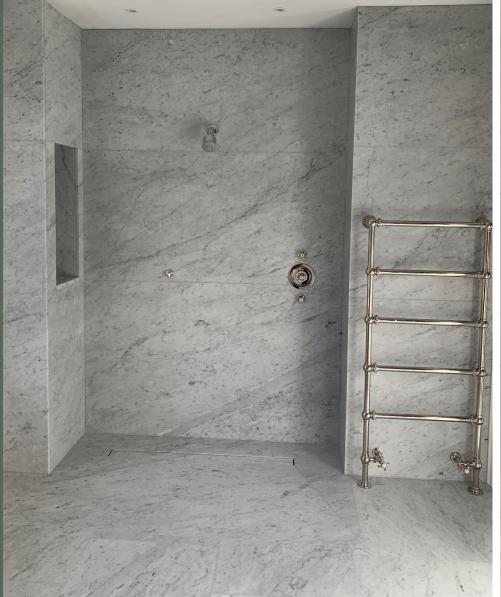

# BESPOKE SHOWER NICHES

A shower niche not only provides a dedicated space to store all your shower essentials, it can be a beautiful architectural feature.

Our pre-fabricated bespoke bathroom niches are made-to-measure and designed for quick and easy insertion into the opening created in the wall.

Simply send us the dimensions required, we will create a technical drawing for approval and then deliver a cut-to-size pre-assembled niche. Holes for LED lighting can also be provided.

### **BENEFITS:**

- Pre-fabricated for quick and easy installation on site
- Bespoke architectural feature
- Hard-wearing
- Easy-clean
- Scratch-resistant