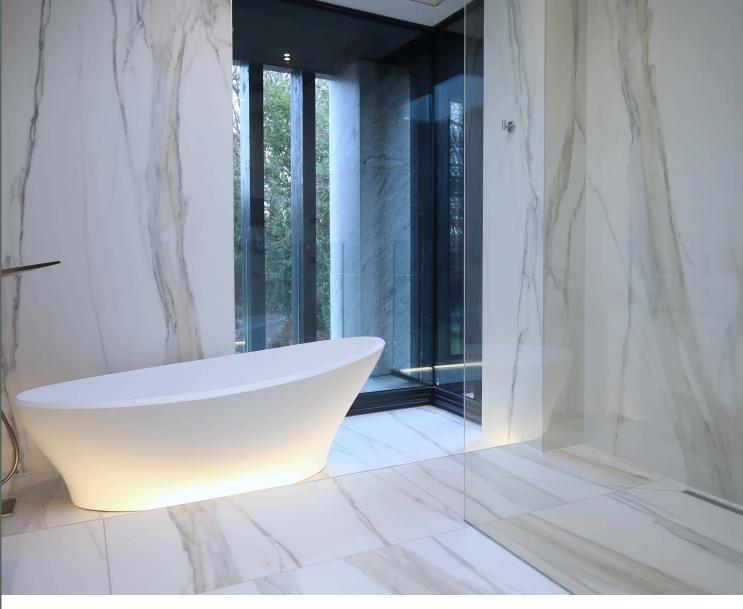

# BESPOKE SHOWER TRAYS

Our made-to-measure porcelain shower trays give a contemporary appearance, allowing continuity of the material with the shower walls and bathroom floor. The flush-to-floor style is designed to be installed directly onto a standard shower former; such as Wedi board, Dukka board or similar Cementitious backer board.

# BESPOKE SHOWER ENCLOSURES

Custom-made to fit the bathroom dimensions, our pre-fabricated porcelain shower enclosure walls are designed for quick and easy installation.

Simply send us the dimensions required, we will create a technical drawing for approval and then deliver cut-to-size panels with predrilled holes for shower heads and taps. If shower niches are required, the panels will be pre-fabricated with bespoke size niches.

# WALL & FLOOR SURFACES

Our large-format porcelain slabs are an excellent alternative to porcelain tiles for wall cladding and flooring. The large-format creates a higher quality appearance and installation is easier and cheaper with fewer joints to finish. We provide cut-to-size pieces that can be easily adapted on site if necessary.