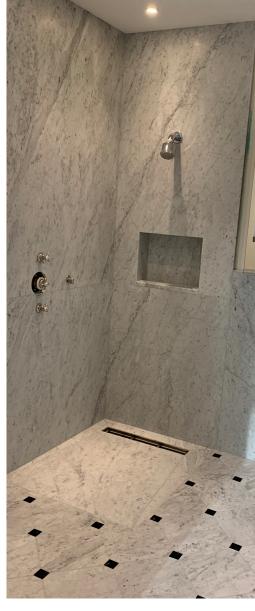

# BESPOKE SHOWER NICHES

A shower niche not only provides a dedicated space to store all your shower essentials, it can be a beautiful architectural feature.

Our pre-fabricated bespoke bathroom niches are made-to-measure and designed for quick and easy insertion into the opening created in the wall.

Simply send us the dimensions required, we will create a technical drawing for approval and then deliver a cut-to-size pre-assembled niche. Holes for LED lighting can also be provided.

### **BENEFITS:**

- Pre-fabricated for quick and easy installation on site
- Bespoke architectural feature
- Hard-wearing
- Easy-clean
- Scratch-resistant