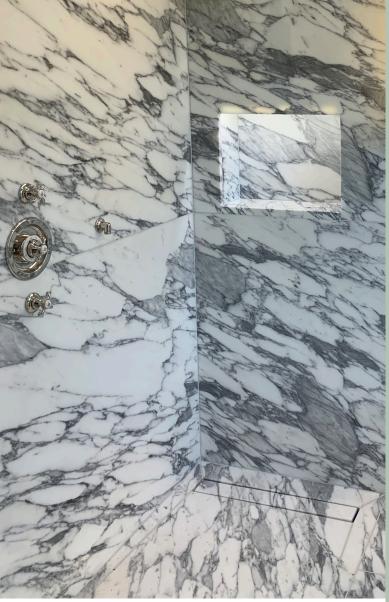

# BESPOKE SHOWER ENCLOSURES

Custom-made to fit the bathroom dimensions, our pre-fabricated porcelain shower enclosure walls are designed for quick and easy installation.

Simply send us the dimensions required, we will create a technical drawing for approval and then deliver cut-to-size panels with predrilled holes for shower heads and taps. If shower niches are required, the panels will be pre-fabricated with bespoke size niches.

# WALL & FLOOR SURFACES

Our large-format porcelain slabs are an excellent alternative to porcelain tiles for wall cladding and flooring. The large-format creates a higher quality appearance and installation is easier and cheaper with fewer joints to finish. We provide cut-to-size pieces that can be easily adapted on site if necessary.