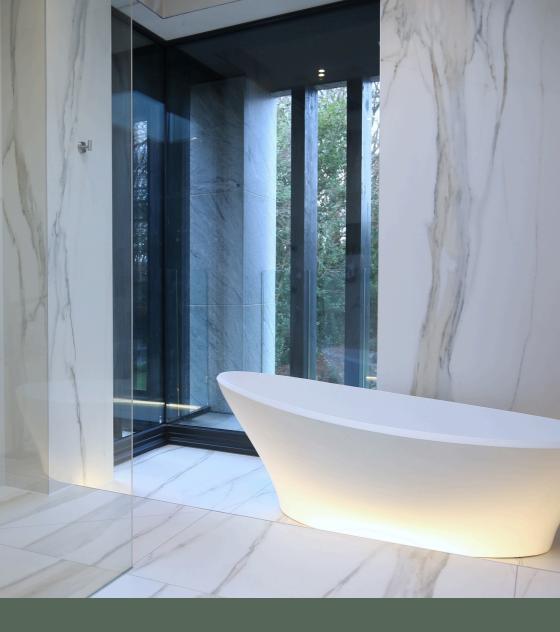

# BESPOKE SHOWER TRAYS

Our made-to-measure porcelain shower trays give a contemporary appearance, allowing continuity of the material with the shower walls and bathroom floor. The flush-to-floor style is designed to be installed directly onto a standard shower former; such as Wedi board, Dukka board or similar Cementitious backer board.

### **BENEFITS:**

- Bespoke high-quality aesthetic
- Wide range of colour choices available
- Hard-wearing and durable surface
- Easy-clean material
- Scratch-resistant
- Dependent on the bathroom design, a natural continuity of the material with bathroom floor and shower walls