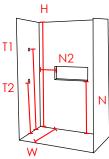

# BESPOKE SHOWER ENCLOSURES

Custom-made to fit the bathroom dimensions, our pre-fabricated porcelain shower enclosure walls are designed for quick and easy installation.

Simply send us the dimensions required, we will create a technical drawing for approval and then deliver cut-to-size panels with predrilled holes for shower heads and taps. If shower niches are required, the panels will be pre-fabricated with bespoke size niches.

### DIMENSIONS REQUIRED:

(H) Height

(W) Width

(T1/T2) Holes for shower head & taps

(N1/N2) Niche location