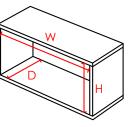

### DIMENSIONS REQUIRED:

- (W) Width
- (H) Height
- (D) Depth

Holes for LED lighting