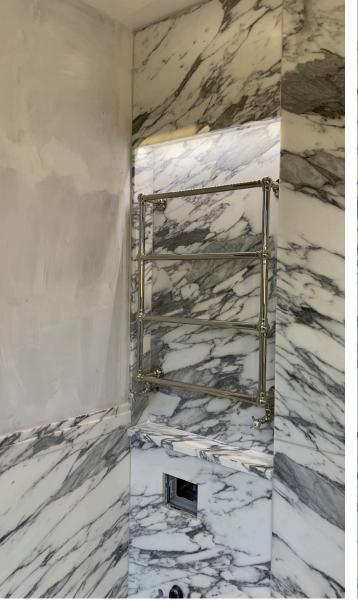

# BESPOKE SHOWER NICHES

A shower niche not only provides a dedicated space to store all your shower essentials, it can be a beautiful architectural feature.

Our pre-fabricated bespoke bathroom niches are made-to-measure and designed for quick and easy insertion into the opening created in the wall.

Simply send us the dimensions required, we will create a technical drawing for approval and then deliver a cut-to-size pre-assembled niche. Holes for LED lighting can also be provided.