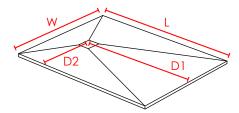

### **DIMENSIONS REQUIRED:**

- (L) Length
- (W) Width
- (D1/D2) Location of drain

Type of drain