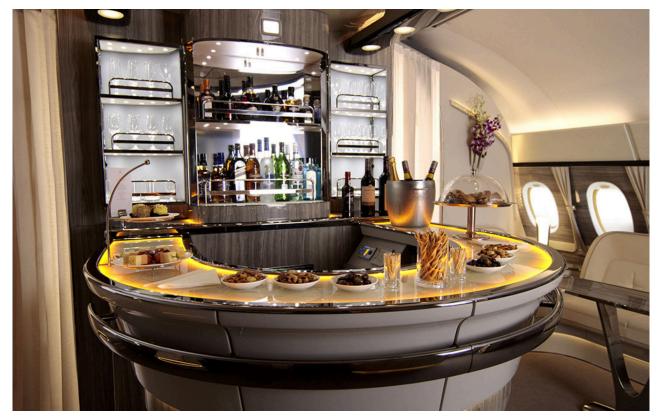

## Cristo-Aero™ Panel - Technical Datasheet

Onyx Cristo-Aero™ Bar Top

Cristo-Aero is our lightweight panel designed specifically for interior aerospace applications. The panel comprises a stone veneer bonded to an aerospace-grade Nomex panel.