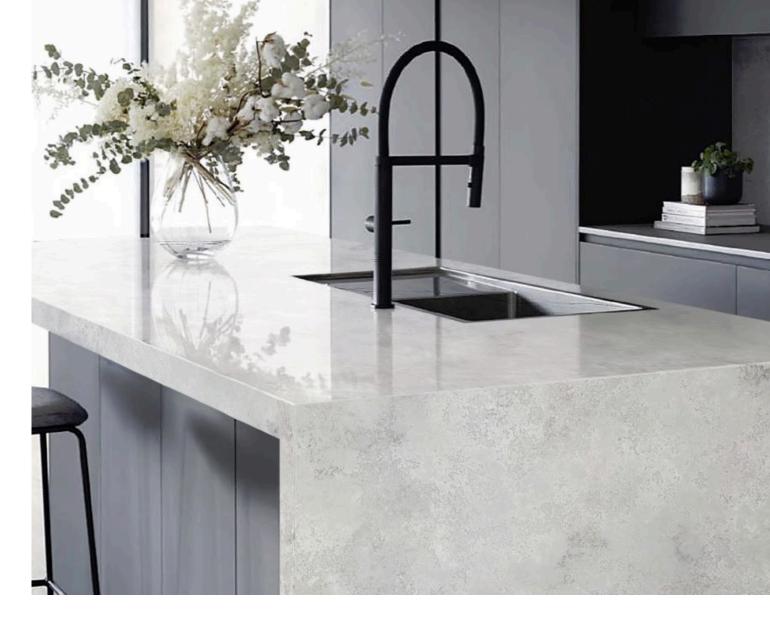

# **04 KITCHENS**

Stone is a timeless and elegant choice for kitchen surfaces, offering a unique blend of beauty, durability and functionality.

Natural stone, quartz and porcelain materials have exceptional durability and stand up to the high traffic use required in a kitchen.

# WORKTOPS & SPLASHBACKS

We offer worktops in various thicknesses, finishes and materials, from 12mm porcelain to 20mm natural stone.