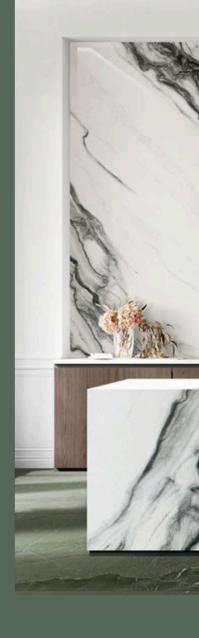

# LARGE FORMAT WALL CLADDING & FLOORING

Our large-format natural stone and porcelain slabs for flooring and wall cladding exude luxury. Installation is quick and easy with very few joints to finish.

# LARGE FORMAT WALL CLADDING & FLOORING

Our large-format natural stone and porcelain slabs are an excellent alternative to porcelain tiles for wall cladding and flooring. The large-format creates a higher quality appearance and installation is easier and cheaper with fewer joints to finish. We provide cut-to-size pieces that can be easily adapted on site if necessary.