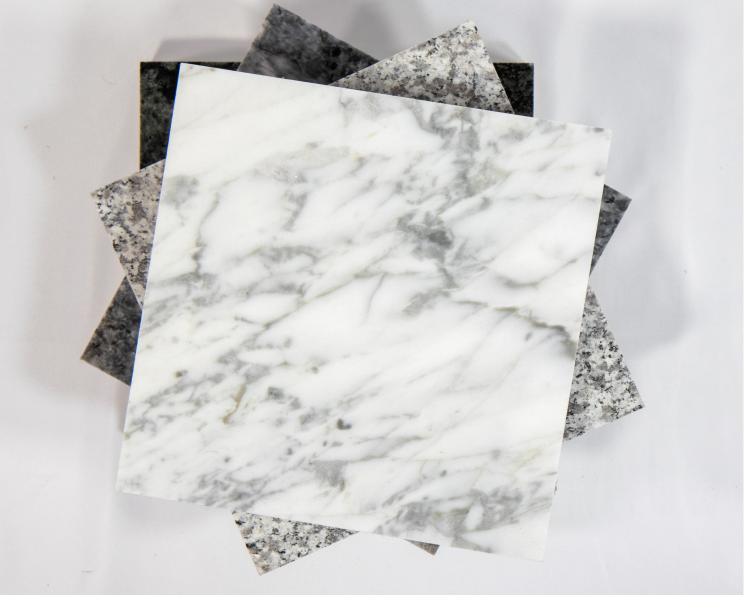

## **MATERIAL SOURCING -**

Both traditional and man-made stone, such as porcelain, come in an extensive range of materials and colours. We responsibly source materials from our trusted suppliers across the world in a wide variety of colours and finishes.

### NATURAL STONE

Natural stone is quarried all around the world and there's a huge range of colour and material choices. The veining, grains and patterns are completely natural and bring a stunning texture to interiors. Choosing the best type of stone for it's application is something we can help you with to ensure it's not only beautiful but also fit for purpose.

# PORCELAIN, SYNTHETIC & ENGINEERED STONE

Porcelain and other man-made stones are a popular alternative to natural stone due to their luxury appearance at a typically lower price point. There's a vast array of contemporary colour choices available and these materials are extremely hard-wearing with a strong resistance to moisture and stains.