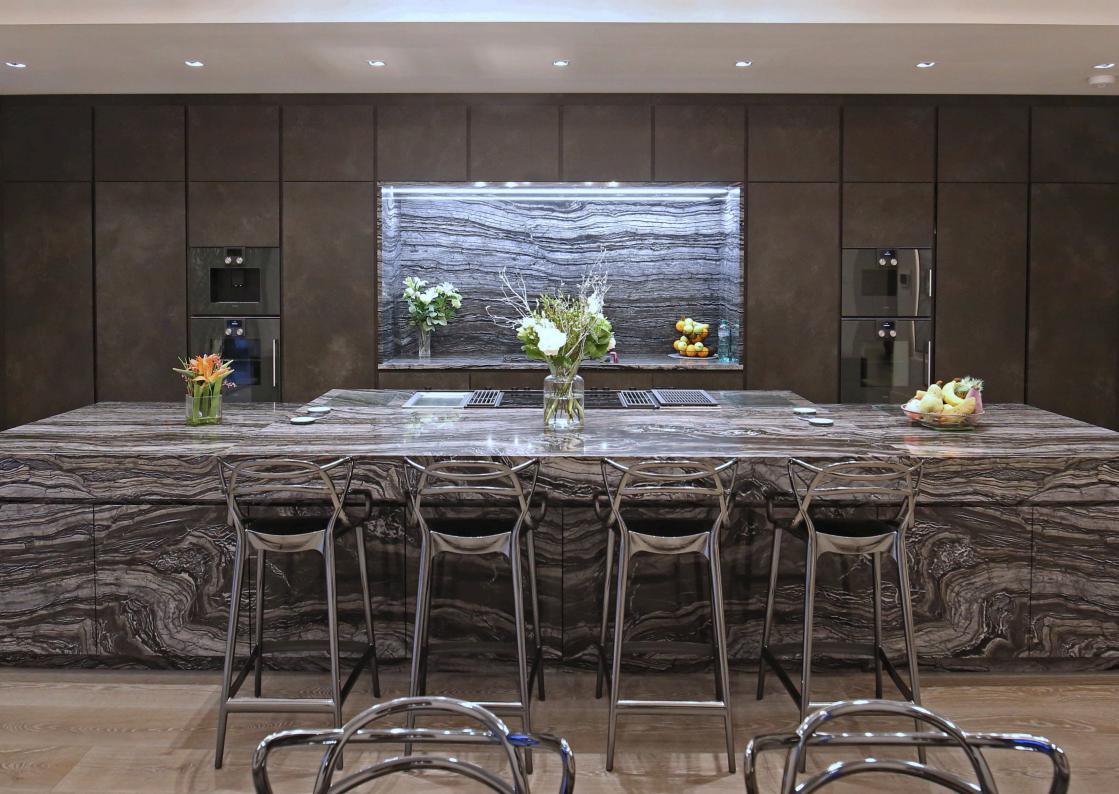

# **04 KITCHENS**

Stone is a timeless and elegant choice for kitchen surfaces, offering a unique blend of beauty, durability and functionality.

Natural stone, quartz and porcelain materials have exceptional durability and stand up to the high traffic use required in a kitchen.

# WORKTOPS & SPLASHBACKS

We offer worktops in various thicknesses, finishes and materials, from 12mm porcelain to 20mm natural stone.

## BESPOKE ISLANDS

We fabricate and build custom island units clad in stone for stunning kitchen centre-pieces. We can even achieve cantilevered overhang features.