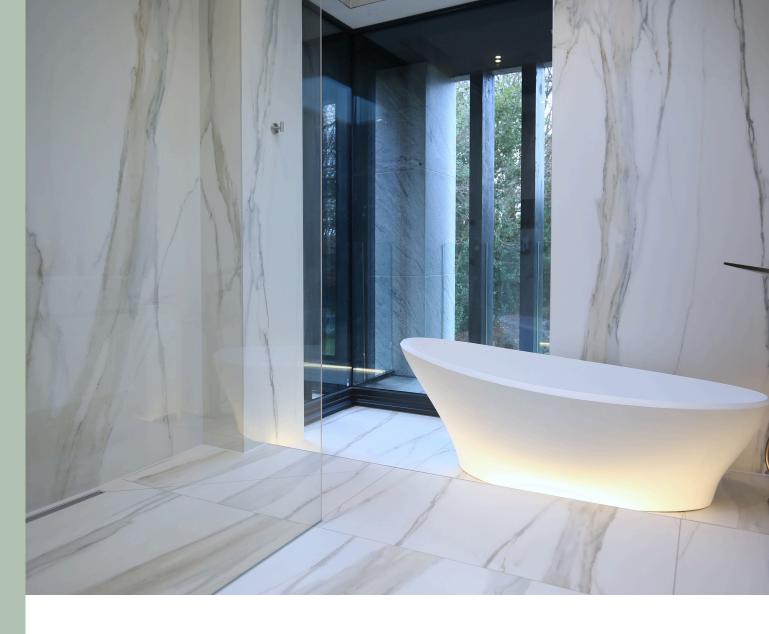

### **SHOWER TRAYS**

Our made-to-measure stone shower trays give a contemporary appearance, allowing continuity of the material with the shower walls and bathroom floor. The flush-to-floor style is installed directly onto a standard shower former.

# 03 BATHROOMS

Due to its incredible performance, durability and natural beauty, stone is the perfect choice for a long-lasting and easymaintenance bathroom. We offer a range of natural stone and porcelain bathroom solutions made to your bespoke requirements and specifications with extensive colour and material options.