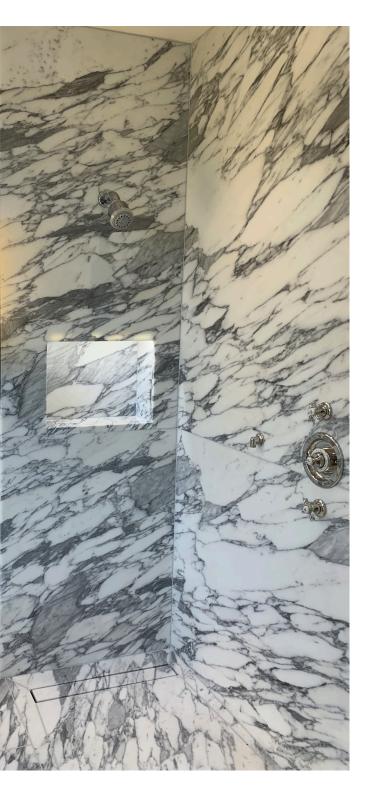

# SHOWER NICHES & SHOWER WALLS

Custom-made to fit the bathroom dimensions, our pre-fabricated shower niches and shower walls are designed for quick and easy installation.

# 03 BATHROOMS

Due to its incredible performance, durability and natural beauty, stone is the perfect choice for a long-lasting and easymaintenance bathroom. We offer a range of natural stone and porcelain bathroom solutions made to your bespoke requirements and specifications with extensive colour and material options.