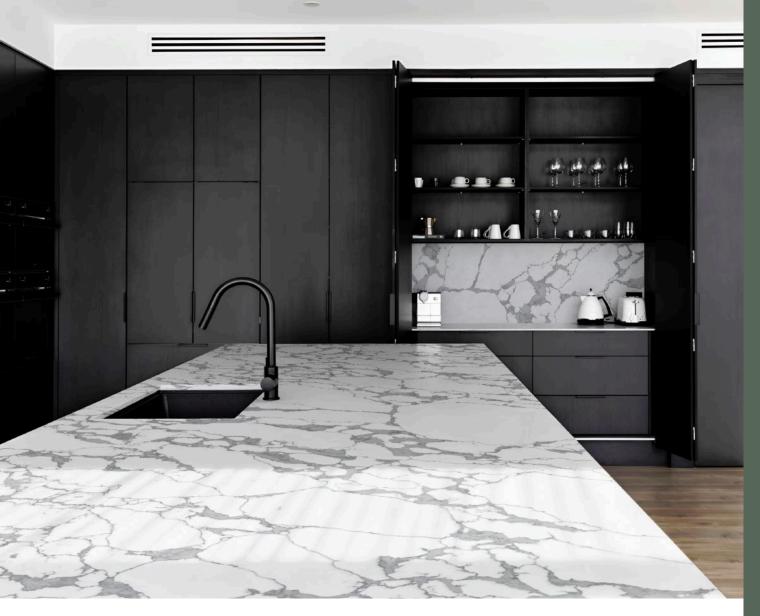

# **04 KITCHENS**

Stone is a timeless and elegant choice for kitchen surfaces, offering a unique blend of beauty, durability and functionality.

Natural stone, quartz and porcelain materials have exceptional durability and stand up to the high traffic use required in a kitchen.

# WORKTOPS & SPLASHBACKS

We offer worktops in various thicknesses, finishes and materials, from 12mm porcelain to 20mm natural stone.

## BESPOKE ISLANDS

We fabricate and build custom island units clad in stone for stunning kitchen centre-pieces. We can even achieve cantilevered overhang features.