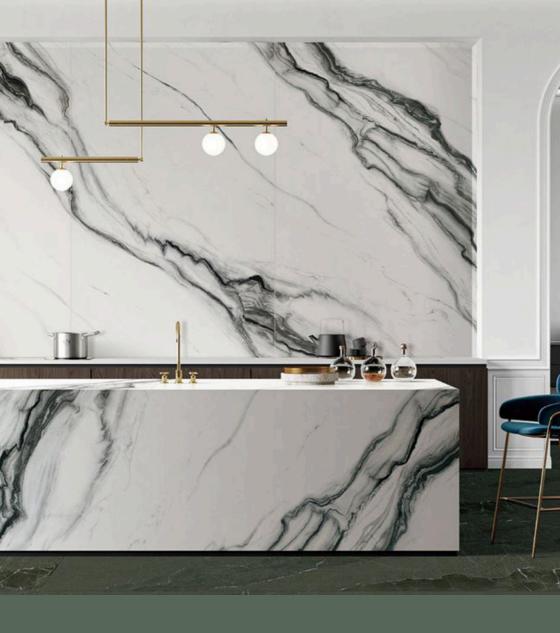

# **04 KITCHENS**

Stone is a timeless and elegant choice for kitchen surfaces, offering a unique blend of beauty, durability and functionality.

Natural stone, quartz and porcelain materials have exceptional durability and stand up to the high traffic use required in a kitchen.

## BESPOKE ISLANDS

We fabricate and build custom island units clad in stone for stunning kitchen centre-pieces. We can even achieve cantilevered overhang features.