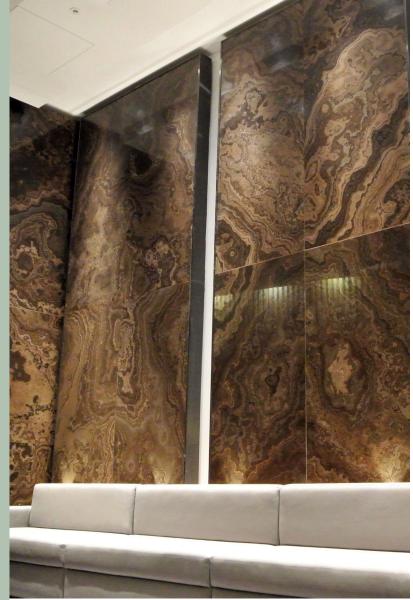

# LARGE FORMAT WALL CLADDING & FLOORING

Our large-format natural stone and porcelain slabs for flooring and wall cladding exude luxury. Installation is quick and easy with very few joints to finish.

# LARGE FORMAT WALL CLADDING & FLOORING

Our large-format natural stone and porcelain slabs are an excellent alternative to porcelain tiles for wall cladding and flooring. The large-format creates a higher quality appearance and installation is easier and cheaper with fewer joints to finish. We provide cut-to-size pieces that can be easily adapted on site if necessary.