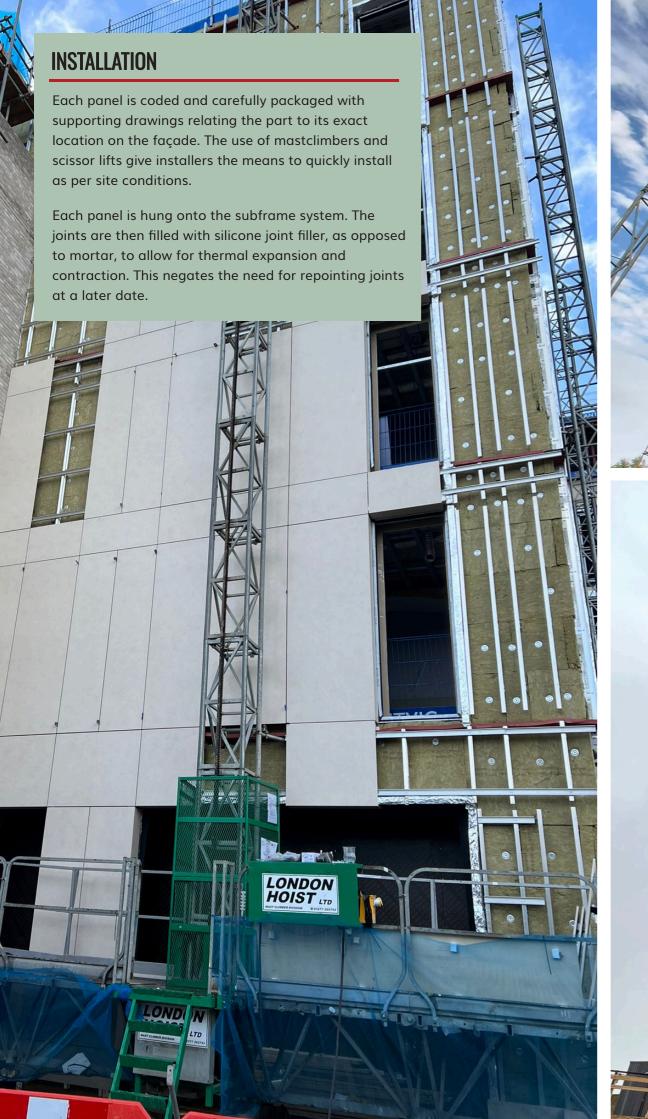

#### **KEY FEATURES**

- Rail support system for 'hanging' cladding panels
- Extensive material testing & supporting static and dynamic loading calculations

### **UK MANUFACTURE**

All panels are manufactured in our UK factory and delivered to site pre-fabricated with pre-formed angles and hangars fixed ready to install.

Due to differences on site with the project drawings, any re-clarification of details and measurements for individual panels could be actioned and delivered to site in very short turnaround times.