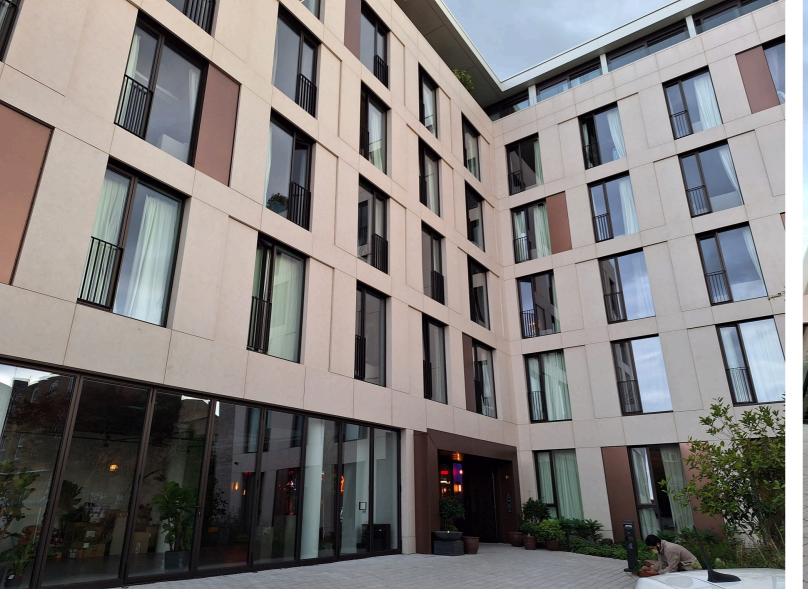

## **AESTHETIC DETAILS**

The stepped depth feature and bronze coated panels were key design elements to add more depth and character to the facade.

www.cristofoli.net sales@cristofoli.net +44 (0)2380 661234