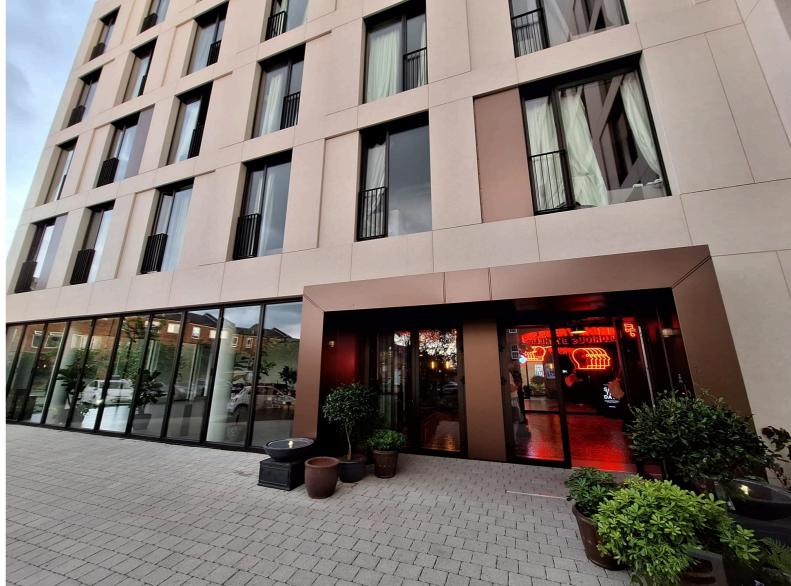

## **AESTHETIC DETAILS**

The stepped depth feature and bronze coated panels were key design elements to add more depth and character to the facade.

www.cristofoli.net sales@cristofoli.net +44 (0)2380 661234