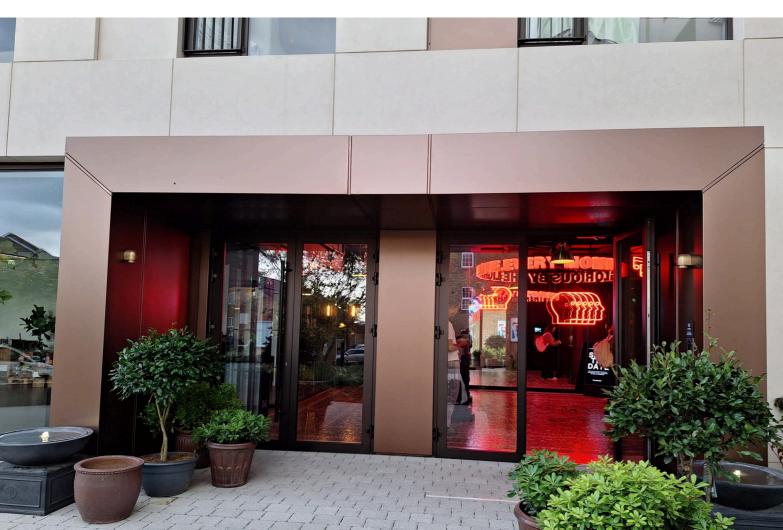

## **AESTHETIC DETAILS**

The stepped depth feature and bronze coated panels were key design elements to add more depth and character to the facade.

www.cristofoli.net sales@cristofoli.net +44 (0)2380 661234