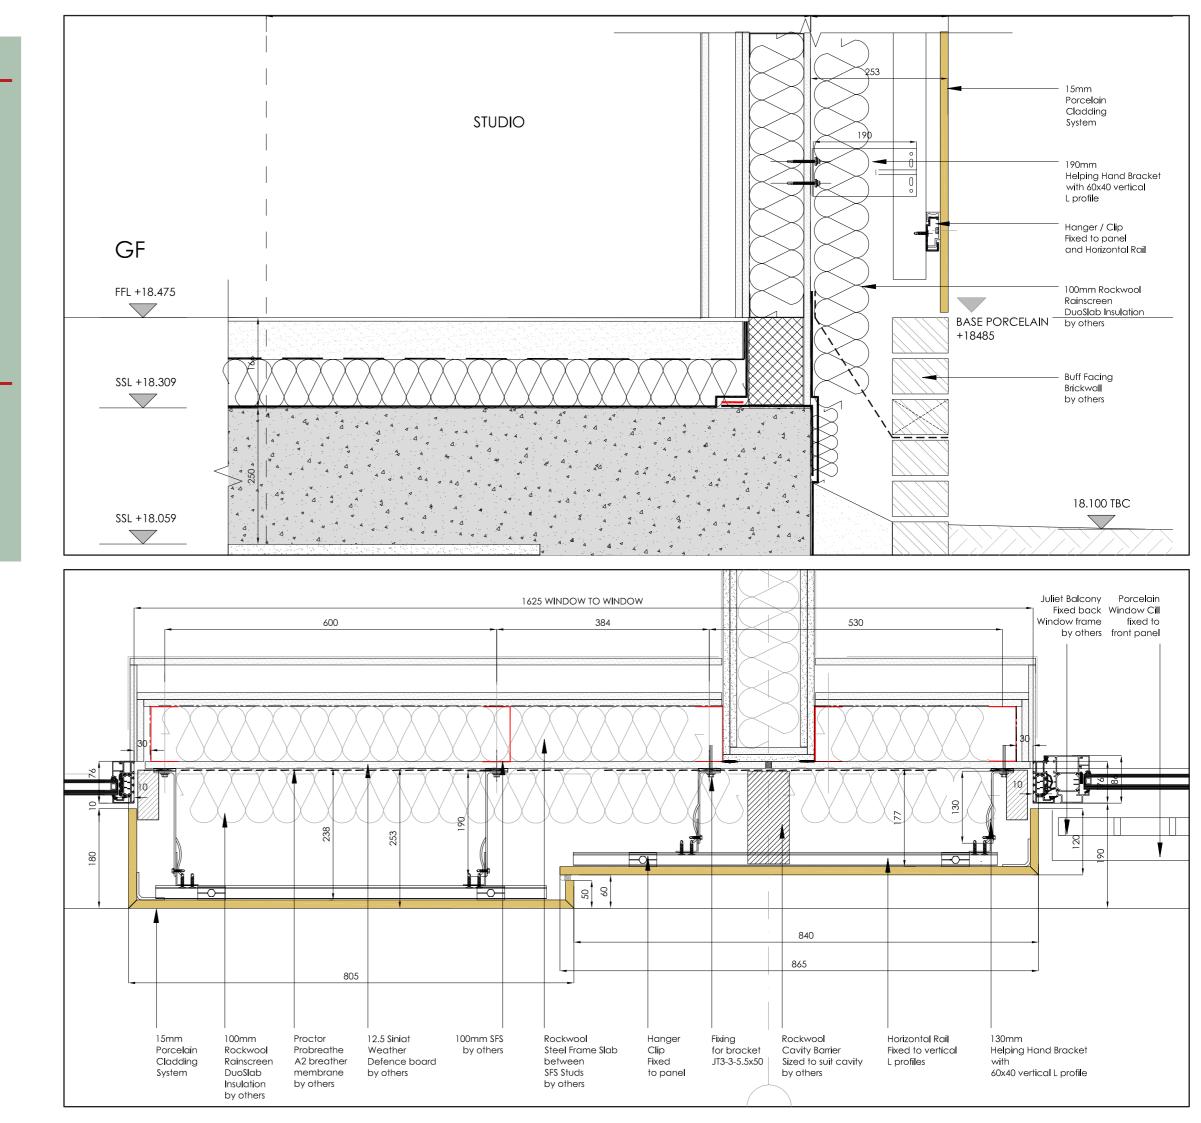

#### **KEY FEATURES**

- Rail support system for 'hanging' cladding panels
- Extensive material testing & supporting static and dynamic loading calculations

### **UK MANUFACTURE**

All panels are manufactured in our UK factory and delivered to site pre-fabricated with pre-formed angles and hangars fixed ready to install.

Due to differences on site with the project drawings, any re-clarification of details and measurements for individual panels could be actioned and delivered to site in very short turnaround times.