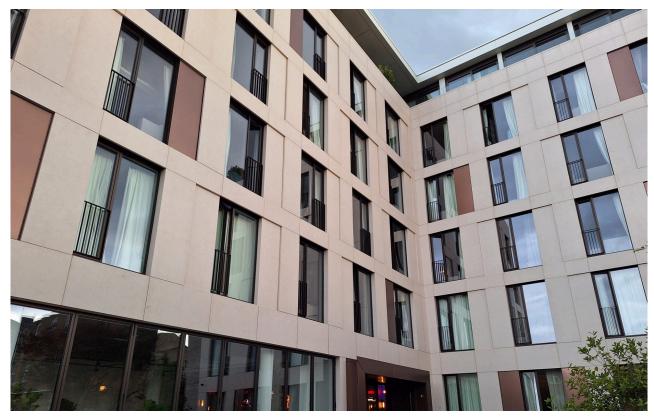

## Porcelain Facade Panel - Technical Datasheet

Moleanos Limestone Porcelain Cladding with Brushed Bronze Stainless Steel Panels

Our porcelain cladding panels are 15mm thick mesh-reinforced, providing robust strength and versatility. The panels are lightweight and easy to install, whilst providing superior protection against the elements and a range of design possibilities.

## **Key Features -**

- 15mm thick porcelain mesh-reinforced panel
- A2 Fire Rated
- Weight of 37Kg/m2
- Panel sizes up to 2.7m x 1.2m
- Mechanically retained by undercut anchors to an aluminium support rail system
- · A range of finishes available e.g. Satin, Textured
- · Bespoke colours available